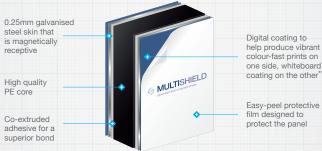

galvanised steel composite sheets

A double-sided composite panel offering greater strengthand rigidity, Multishield's galvanised steel sheets have two different coatings and are also receptive to magnetic media. Now available in either digital/digital or digital/whiteboard finishes.

Both sides of the panel have a flat, smooth, uniform surface. one side with a digital coating to help produce vibrant, colour-fast prints and the other side with a whiteboard coating.

Ideal for hoardings, whiteboards, printing and many other applications, the galvanised steel provides additional strength plus the versatility of a magnetically receptive surface.