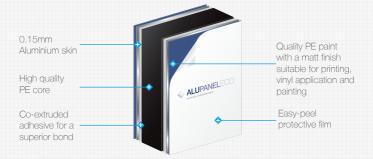

aluminium composite panel

Alupanel®Eco aluminium composite panels (ACP) are a highly efficient, economic solution for all flat applications.

- Lightweight yet rigid
- Highly resistant to weather
- Uniform, flat surface
- 1 year guarantee\*

Alupanel®Eco Aluminium Composite Panels are a highly efficient, economic solution for all flat applications.

Providing amazing value for money, Alupanel®Eco is the obvious choice for short term projects where no load will be applied to the panels. Available in matt White 9016, all Alupanel®Eco products have a one year quarantee.

- Printing direct
- Flat signage
- Wayfinding
- POS Displays
- Retail design
- Construction site fencing panels
- Exhibition design
- Outdoor advertising

| Property             |                 |      |
|----------------------|-----------------|------|
| Panel thickness (mm) | 2               | 3    |
| Skin thickness (mm)  | 0.15            | 0.15 |
| Weight (kg/m²)       | 2.48            | 3.39 |
| Finish               | Ultrawhite matt |      |
| Core composition     | LDPE            |      |