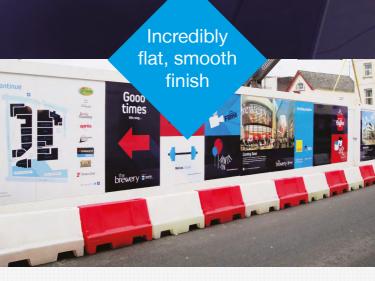

aluminium composite panel

Alupanel®Eco aluminium composite panels (ACP) are a highly efficient, economic solution for all flat applications.

- Lightweight yet rigid
- Highly resistant to weather
- Uniform, flat surface
- 1 year guarantee\*

- Printing direct
- Flat signage
- Wayfinding
- POS Displays
- Retail design
- Construction site fencing panels
- Exhibition design
- Outdoor advertising

| Property             |                 |      |
|----------------------|-----------------|------|
| Panel thickness (mm) | 2               | 3    |
| Skin thickness (mm)  | 0.15            | 0.15 |
| Weight (kg/m²)       | 2.48            | 3.39 |
| Finish               | Ultrawhite matt |      |
| Core composition     | LDPE            |      |