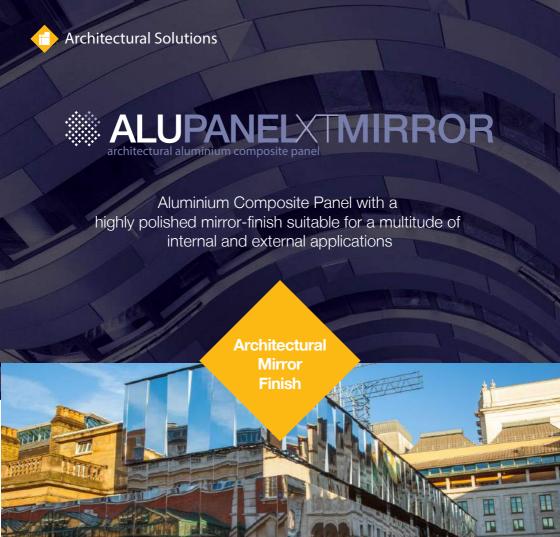

## New opportunities in architectural design

Alupanel XT Mirror offers a highly reflective mirror finish with excellent exterior durability combined with the benefits of robust quality, superb flatness and excellent processing characteristics.

Faced with a 0.5mm aluminium skin that has been mirror polished, sealed and then clear-coated, these panels make for extremely eye-catching ceiling and facade projects.

The versatility of the pre-coated substrate allows usage in a wide bandwidth of aluminium cladding solutions up to 1250 mm and its ultra-reflecting effect provides numerous new creative possibilities in architectural design. Alupanel XT Mirror is ideal for a diverse range of internal and external applications including interior design, shop-fitting, sign making and cladding.