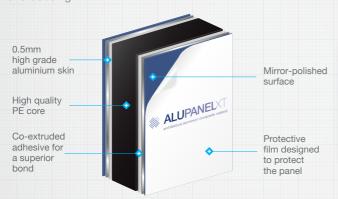

Faced with a 0.5mm aluminium skin that has been mirror polished, sealed and then clear-coated, these panels make for extremely eye-catching ceiling and facade projects.

The versatility of the pre-coated substrate allows usage in a wide bandwidth of aluminium cladding solutions up to 1250 mm and its ultra-reflecting effect provides numerous new creative possibilities in architectural design. Alupanel XT Mirror is ideal for a diverse range of internal and external applications including interior design, shop-fitting, sign making and cladding.

## MADE IN BRITAIN

| Property             |           |
|----------------------|-----------|
| Panel Thickness (mm) | 4         |
| Skin Thickness (mm)  | 0.5       |
| Weight (kg/m²)       | 5.5       |
| Skin                 | Aluminium |
| Core composition     | LDPE      |