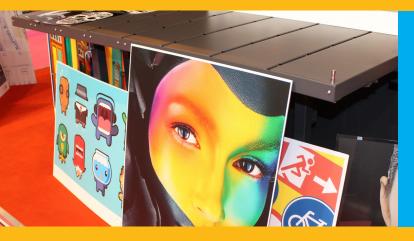

Thanks to the specially developed SIGNAL WHITE 9003 digital finish, A-Lite panels are well known for their excellent printability, displaying durable printed colours with increased brightness and intensity.

## HIGH QUALITY PRINT PANEL

- Specially developed digital coating
- Clean, easy-peel protective film
- Lightweight, yet rigid
- UV resistant for outdoor use
- A5005 AlMg1 Alloy